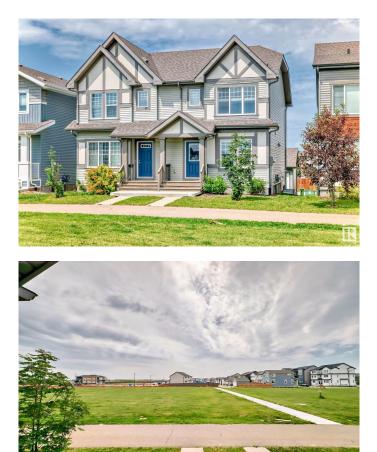

#### \$439,000

3 Bedroom, 2.50 Bathroom, 1,403 sqft Single Family on 0.00 Acres

Paisley, Edmonton, AB

Welcome to this bright and spacious 1,403 sq/ft half duplex perfectly positioned across from a beautiful green space in a quiet, family-friendly community! Built in 2017, this clean, well-maintained 3 bed, 2.5 bath home is ideal for first-time buyers. With SE exposure and large windows throughout, natural light pours into every room, creating a warm and inviting feel. The open-concept main floor features a stylish and functional kitchen with plenty of counter space, storage, and a central islandâ€"perfect for cooking and entertaining. Upstairs you'll find 3 generously sized bedrooms, including a primary suite with walk-in closet and full ensuite. Enjoy peaceful views of the park and access to walking trails right outside your door. Private yard for BBQs, plus a double detached garage. Close to transit, shopping, and amenitiesâ€"this home truly has it all! Do not hesitate on this home as it is truly wonderful and won't last long!

Built in 2017

#### **Essential Information**

| MLS® #     | E4445218  |
|------------|-----------|
| Price      | \$439,000 |
| Bedrooms   | 3         |
| Bathrooms  | 2.50      |
| Full Baths | 2         |

| Half Baths     | 1             |
|----------------|---------------|
| Square Footage | 1,403         |
| Acres          | 0.00          |
| Year Built     | 2017          |
| Туре           | Single Family |
| Sub-Type       | Half Duplex   |
| Style          | 2 Storey      |
| Status         | Active        |