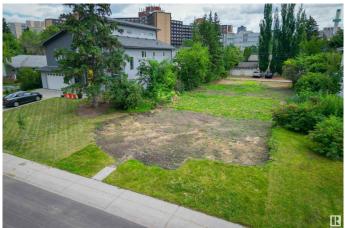

## \$998,020

0 Bedroom, 0.00 Bathroom, Single Family on 0.00 Acres

Windsor Park (Edmonton), Edmonton, AB

Wonderful Development opportunity in a prime, prestigious Windsor Park location! Located on a quiet local road, across from a greenspace/park. This lot is a short walk to the top-rated Windsor Park Elementary School (Score 9/10, Rank: 20/729, Fraser Institute school rankings), University of Alberta, Butterdome, Health Sciences LRT Station, Edmonton's stunning River Valley, and just minutes to downtown or Whyte Avenue. The ample 63â€<sup>™</sup> by 150â€<sup>™</sup> flat lot has already been cleared and is ready for redevelopment, with no demolition required, and with rear alley lane access. An active Development Permit (expiry October 2, 2025) includes approval for a 3-car front attached garage variance. Having an attached garage increases convenience and safety and is ideal for those with young children, those with disability issues, and those desiring to age in place. This is a desirable building site with many possibilities for in-fill development, and in a highly coveted location. Could this be your dream building site?

## Exterior

Exterior Features Back Lane, Flat Site, Golf Nearby, Park/Reserve, Playground Nearby, Public Swimming Pool, Public Transportation, Schools, Shopping Nearby