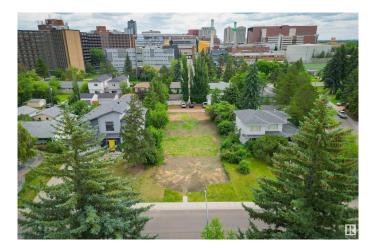

## \$998,020

0 Bedroom, 0.00 Bathroom, Single Family on 0.00 Acres

Windsor Park (Edmonton), Edmonton, AB

Wonderful Development opportunity in a prime, prestigious Windsor Park location! Located on a quiet local road, across from a greenspace/park. This lot is a short walk to the top-rated Windsor Park Elementary School (Score 9/10, Rank: 20/729, Fraser Institute school rankings), University of Alberta, Butterdome, Health Sciences LRT Station, Edmonton's stunning River Valley, and just minutes to downtown or Whyte Avenue. The ample 63â€<sup>™</sup> by 150â€<sup>™</sup> flat lot has already been cleared and is ready for redevelopment, with no demolition required, and with rear alley lane access. An active Development Permit (expiry October 2, 2025) includes approval for a 3-car front attached garage variance. Having an attached garage increases convenience and safety and is ideal for those with young children, those with disability issues, and those desiring to age in place. This is a desirable building site with many possibilities for in-fill development, and in a highly coveted location. Could this be your dream building site?

## Exterior

Exterior Features Back Lane, Flat Site, Golf Nearby, Park/Reserve, Playground Nearby, Public Swimming Pool, Public Transportation, Schools, Shopping Nearby