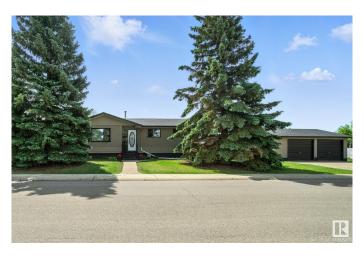

#### \$332,000

3 Bedroom, 1.00 Bathroom, 1,076 sqft Single Family on 0.00 Acres

Evansdale, Edmonton, AB

Exceptionally well-cared for Bungalow in a great family neighbourhood! Here is your chance to raise your family, and add your personal touch on a house that is set up to grow with you! Three bedrooms, and a full bathroom on the main floor, with lots of closets for storage galore! The kitchen is well designed and laid out so that you can make memories cooking for your family! The large living room has ample room for big, comfy furniture to watch all the sports, movie nights, or entertaining friends! Freshly painted to show off all the natural light! Windows upgraded to vinyl in 2012. Laminate throughout the home means no carpets here, and easy clean up for pets and kids alike! Shingles were replaced in 2019, so this home is move-in ready! Basement is waiting for your own personal touch, with plumbing for a bathroom, and ample space for two bedrooms, and a living space or more! The double, over-sized, detached garage is perfect for vehicles and a work space! Large yard has ample parking for RVs too!

### **Essential Information**

| MLS® # | E4445703  |
|--------|-----------|
| Price  | \$332,000 |

| Bedrooms       | 3                      |
|----------------|------------------------|
| Bathrooms      | 1.00                   |
| Full Baths     | 1                      |
| Square Footage | 1,076                  |
| Acres          | 0.00                   |
| Year Built     | 1972                   |
| Туре           | Single Family          |
| Sub-Type       | Detached Single Family |
| Style          | Bungalow               |
| Status         | Active                 |

# Exterior

| Exterior          | Wood, Stucco                                                          |  |  |
|-------------------|-----------------------------------------------------------------------|--|--|
| Exterior Features | Back Lane, Corner Lot, Fenced, Flat Site, Level Land, Low Maintenance |  |  |
|                   | Landscape, Playground Nearby, Public Transportation, Schools,         |  |  |
|                   | Shopping Nearby                                                       |  |  |
| Roof              | Asphalt Shingles                                                      |  |  |