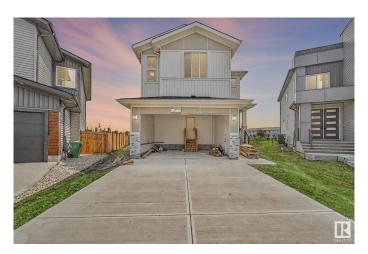

### \$629,900

4 Bedroom, 3.00 Bathroom, 2,067 sqft Single Family on 0.00 Acres

Creekside (Leduc), Leduc, AB

This upgraded home offers over 2,000 sq ft of well-designed living space with quality finishes throughout. The main floor features a modern kitchen, a convenient spice kitchen, a bedroom, and a full bathroom. Upstairs includes a spacious primary suite with 5-piece ensuite, two additional bedrooms, and a bonus room. Interior highlights include glass railings and no carpet on the main and upper floors (carpet only on stairs). A separate side entrance to the basement provides potential for future development. Located in a quiet cul-de-sac with easy access to Highway 2, Edmonton International Airport, and nearby shopping and amenities.

#### **Exterior**

Exterior Wood, Vinyl

Exterior Features Airport Nearby, Backs Onto Park/Trees, Cul-De-Sac, No Through Road,

Schools, Shopping Nearby, Partially Fenced

Roof Asphalt Shingles

Construction Wood, Vinyl