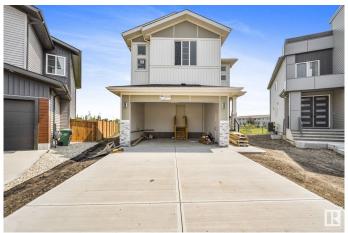

### \$629,900

4 Bedroom, 3.00 Bathroom, 2,067 sqft Single Family on 0.00 Acres

Creekside (Leduc), Leduc, AB

This upgraded home offers over 2,000 sq ft of well-designed living space with quality finishes throughout. The main floor features a modern kitchen, a convenient spice kitchen, a bedroom, and a full bathroom. Upstairs includes a spacious primary suite with 5-piece ensuite, two additional bedrooms, and a bonus room. Interior highlights include glass railings and no carpet on the main and upper floors (carpet only on stairs). A separate side entrance to the basement provides potential for future development. Located in a quiet cul-de-sac with easy access to Highway 2, Edmonton International Airport, and nearby shopping and amenities.

#### **Exterior**

Exterior Wood, Vinyl

Exterior Features Airport Nearby, Backs Onto Park/Trees, Cul-De-Sac, No Through Road,

Schools, Shopping Nearby, Partially Fenced

Roof Asphalt Shingles

Construction Wood, Vinyl