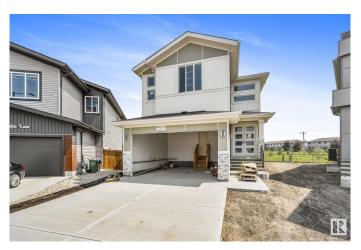

### \$629,900

4 Bedroom, 3.00 Bathroom, 2,067 sqft Single Family on 0.00 Acres

Creekside (Leduc), Leduc, AB

This upgraded home offers over 2,000 sq ft of well-designed living space with quality finishes throughout. The main floor features a modern kitchen, a convenient spice kitchen, a bedroom, and a full bathroom. Upstairs includes a spacious primary suite with 5-piece ensuite, two additional bedrooms, and a bonus room. Interior highlights include glass railings and no carpet on the main and upper floors (carpet only on stairs). A separate side entrance to the basement provides potential for future development. Located in a quiet cul-de-sac with easy access to Highway 2, Edmonton International Airport, and nearby shopping and amenities.

#### **Exterior**

Exterior Wood, Vinyl

Exterior Features Airport Nearby, Backs Onto Park/Trees, Cul-De-Sac, No Through Road,

Schools, Shopping Nearby, Partially Fenced

Roof Asphalt Shingles

Construction Wood, Vinyl