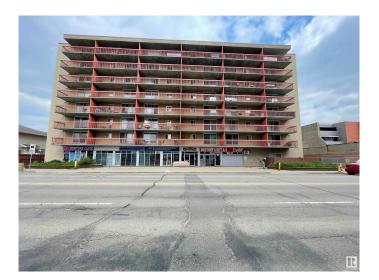

# \$78,700 - #701 12831 66 Street, Edmonton

MLS® #E4446122

#### \$78,700

1 Bedroom, 1.00 Bathroom, 515 sqft Condo / Townhouse on 0.00 Acres

Belvedere, Edmonton, AB

Welcome to this bright, fully renovated top-floor unit in Hollyburn Towers, located in Edmonton's Belvedere community. This spacious 1-bedroom apartment offers beautiful south-facing views of downtown, with freshly painted walls & new carpet flooring. Enjoy an open-concept living space with a large private balcony measuring 17.5 by 6.8 feet. The unit comes furnished with all new convertible sofa bed, coffee table, side table, bed frame, mattress, curtains, a 50-inch Samsung TV, and a TV stand. The kitchen features a built-in dishwasher, refrigerator, stove, and hood fan. Conveniently located near shopping, schools, playgrounds, public transportation, and major routes. Optional parking stalls available: above-ground for \$45/month or underground for \$75/month.

# **Community Information**

Address #701 12831 66 Street

Area Edmonton
Subdivision Belvedere
City Edmonton
County ALBERTA

Province AB

Postal Code T5C 0A4

#### **Exterior**

Exterior Concrete, Brick

Exterior Features Back Lane, Picnic Area, Playground Nearby, Public Transportation,

Schools, Shopping Nearby, View Downtown

Roof Flat

Construction Concrete, Brick