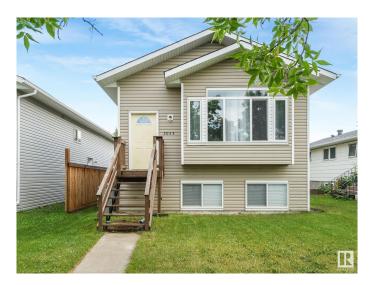

# \$319,900 - 5035 51 Avenue, Lamont

MLS® #E4446275

### \$319,900

2 Bedroom, 2.00 Bathroom, 1,170 sqft Single Family on 0.00 Acres

Lamont, Lamont, AB

Single Detached Home, Raised Bungalow, 2 Bedroom, 2 bath. Main Floor features a large living room and dining on laminated flooring, vaulted ceiling, kitchen with lots of cabinet and a stainless steel appliances, closets, main 4 piece washroom, primary bedroom with 4pc ensuite and the second bedroom. The basement offers partially finished with large recreation room, 9ft ceiling, side entrance for a potential tenant, utility rooms and laundry area, standby rough in plumbing for future washroom.

#### **Essential Information**

MLS® # E4446275 Price \$319,900

Bedrooms 2
Bathrooms 2.00
Full Baths 2

Square Footage 1,170 Acres 0.00

Year Built 2015

Type Single Family

Sub-Type Detached Single Family

Style Raised Bungalow

#### **Exterior**

Exterior Wood, Vinyl

Exterior Features Landscaped, Playground Nearby, Shopping Nearby, View Downtown

Roof Asphalt Shingles

Construction Wood, Vinyl

Foundation Concrete Perimeter