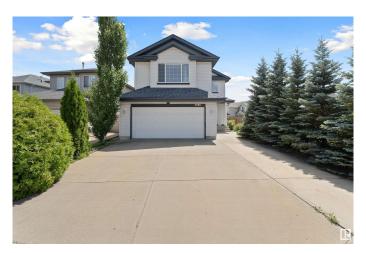

#### \$519,000

4 Bedroom, 3.50 Bathroom, 1,886 sqft Single Family on 0.00 Acres

Silver Berry, Edmonton, AB

Welcome to this exceptional family home located on a desirable corner lot in the heart of Silver Berry, steps away from MILL CREEK **RAVINE!** Situated on an extended driveway with plenty of parking space, this 2-storey home offers both comfort and functionality. The upper level features 3 bedrooms including a primary ENSUITE with jacuzzi and shower and a BRIGHT BONUS ROOM. Enjoy the extra living space in the fully finished basement, which includes an additional bedroom and full bathroom ideal for guests or extended family. Stay comfortable in the hot summer days with AIR CONDITIONING and enjoy the outdoors with a large deck and yard. Recent upgrades include a NEW ROOF and Hot Water Tank. This home is located in a family-friendly community close to schools, parks, shopping, and public transit, this home checks all the boxes. Don't miss this fantastic opportunity in Silver Berry!

## Exterior

| Exterior          | Wood, Vinyl                                                |
|-------------------|------------------------------------------------------------|
| Exterior Features | Corner Lot, Fenced, Golf Nearby, Landscaped, No Back Lane, |
|                   | Playground Nearby, Schools, Shopping Nearby                |
| Roof              | Asphalt Shingles                                           |
| Construction      | Wood, Vinyl                                                |
| Foundation        | Concrete Perimeter                                         |