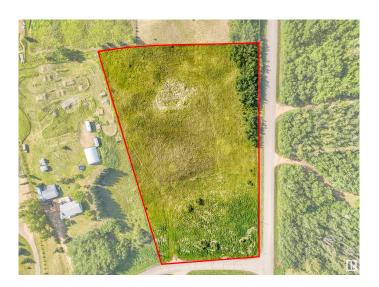

## \$299,900

0 Bedroom, 0.00 Bathroom, Rural on 3.39 Acres

Meadowbrook Heights, Rural Strathcona County, AB

Close to South Cooking Lake, Sherwood Park, Edmonton and Beaumont. Could be good for a front walkout House in a nice subdivision of Meadowbrook Heights. Hard to find land under \$300,000 this close in anymore. Most Services are at the front of the property. It also has some fencing.

### **Exterior**

Exterior Features Corner Lot, Fenced, See Remarks