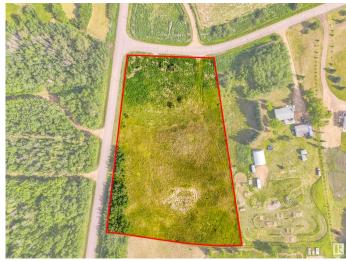

## \$299,900

0 Bedroom, 0.00 Bathroom, Rural on 3.39 Acres

Meadowbrook Heights, Rural Strathcona County, AB

Close to South Cooking Lake, Sherwood Park, Edmonton and Beaumont. Could be good for a front walkout House in a nice subdivision of Meadowbrook Heights. Hard to find land under \$300,000 this close in anymore. Most Services are at the front of the property. It also has some fencing.

### **Exterior**

Exterior Features Corner Lot, Fenced, See Remarks