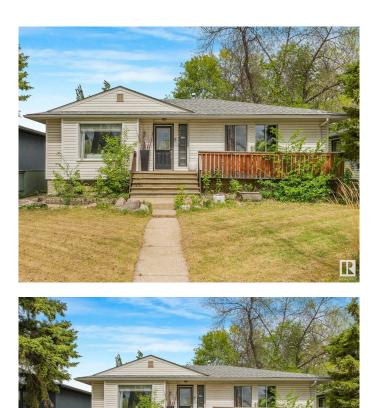

#### \$625,000

4 Bedroom, 2.00 Bathroom, 1,113 sqft Single Family on 0.00 Acres

Glenora, Edmonton, AB

**INVESTORS ALERT!** Dream location, Great Value and Amazing Opportunity to own this 1102 sq.ft Bungalow 3+1-bedroom, 2 Bath, Double Detached Garage home located in the Heart of Glenora just minutes from the Downtown Core & the River Valley. Upon entry you are welcomed into a bright open concept living room with natural light pouring in through large windows unto wooden floors leading to the kitchen which has STAINLESS-STEEL **APPLIANCES & Ample counter space.** Completing the main floor are 3 large bedrooms and a full bath. The fully finished basement has one large bedroom, 3pcs bathroom, laundry room and a family room. Outside the large and fully landscaped yard provides enough space for all family gatherings with a double attached garage plus additional space for RV parking. The Property is close to schools, river valley, & all Amenities and perfect as an Investment Property or a Starter Home in the Glenora Area. Don't miss this exceptional opportunity!

### **Essential Information**

| MLS® #   | E4446794  |
|----------|-----------|
| Price    | \$625,000 |
| Bedrooms | 4         |

| Bathrooms      | 2.00                   |
|----------------|------------------------|
| Full Baths     | 2                      |
| Square Footage | 1,113                  |
| Acres          | 0.00                   |
| Year Built     | 1950                   |
| Туре           | Single Family          |
| Sub-Type       | Detached Single Family |
| Style          | Bungalow               |
| Status         | Active                 |