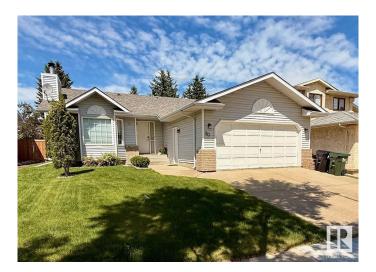

#### \$500,000

4 Bedroom, 2.00 Bathroom, 1,362 sqft Single Family on 0.00 Acres

Clover Bar Ranch, Sherwood Park, AB

Fantastic bungalow in convenient Sherwood Park location! This very well kept home is perfect for anyone looking for a great home in the quiet and desited neighborhood of Clover Bar Ranch. Main level features a living room with gas fireplace at the front of the home. The eat-in kitchen is a nice size and has patio door access to your private deck and yard. 3 bedrooms on the main level including a nice size primary with 3 piece ensuite. Finishing off the main level is a 4 piece main bath and laundry closet as well. Basement is partially finished with a 4th bedroom and bathroom rough in as well. Double attached garage.

### Interior

Interior Features ensuite bathroom

Appliances See Remarks

Heating Forced Air-1, Natural Gas

Fireplace Yes
Fireplaces Insert

Stories 1

Has Basement Yes

Basement Full, Partially Finished