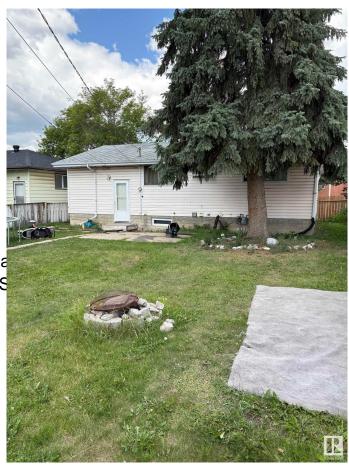

## \$337,500

4 Bedroom, 1.50 Bathroom, 1,039 sqft Single Family on 0.00 Acres

Rosslyn, Edmonton, AB

PRIME REDEVELOPMENT OPPORTUNITY IN ROSSLYN! This 600 sq m lot (approx. 52 ft wide x 125 ft deep) is RS-zonedâ€"build up to 8 units (buyer to confirm with City of Edmonton) or subdivide into 2 single-family lots. Ideal for infill, multiplex, or townhouse development. The solid existing 4 bedroom bungalow is rented to long-term tenants wishing to stay, offering holding income while you plan. Located in a mature, family-friendly area close to schools, parks, shopping, transit, and major routes. Wide frontage and full lot depth provide excellent design flexibility and tons of options. Sold as-is, where-is. Perfect for builders or investors seeking cash flow today and redevelopment upside tomorrow!

#### **Exterior**

Exterior Wood, Vinyl

Exterior Features Fenced, Paved Lane, Plane, Plane,

Schools, Shopping Nearby, S

Roof Asphalt Shingles

Construction Wood, Vinyl

Foundation Concrete Perimeter