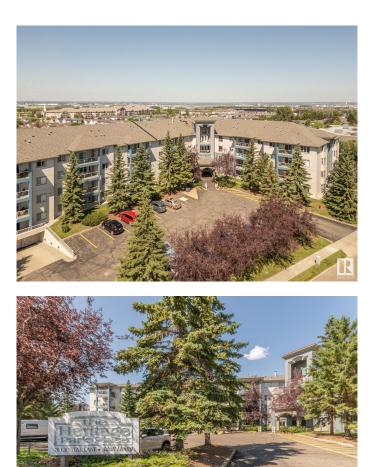

#### \$298,000

2 Bedroom, 2.00 Bathroom, 1,109 sqft Condo / Townhouse on 0.00 Acres

Durham Town Square, Sherwood Park, AB

Welcome to this incredibly immaculate building and AIR CONDITIONED suite (55+). This condo features NEW appliances and VINYL PLANK flooring throughout. There are 2 spacious bedrooms including a primary bedroom with walk thru closets and 3 piece bathroom. There is also a second bedroom with a 4 piece bath right next to it. You also have your own laundry room with plenty of cupboards/shelving and a small freezer. There is a large east facing balcony to enjoy the morning sunshine and a cup of coffee . If you need more space- there is additional storage space down the hall in your own storage cage. The building has a CAR WASH BAY and your own underground parking stall. Additionally this property features RV parking and a gazebo at side of building. Amazing building with a large party room, GUEST SUITE, REC ROOM, CRAFT ROOM, WOODWORKING ROOM. A great building and an awesome place to live!

## **Community Information**

| Address<br>Area   | 203 70 Crystal Lane<br>Sherwood Park                                                                                                                                                                             |
|-------------------|------------------------------------------------------------------------------------------------------------------------------------------------------------------------------------------------------------------|
| Subdivision       | Durham Town Square                                                                                                                                                                                               |
| City              | Sherwood Park                                                                                                                                                                                                    |
| County            | ALBERTA                                                                                                                                                                                                          |
| Province          | AB                                                                                                                                                                                                               |
| Postal Code       | T8H 1W6                                                                                                                                                                                                          |
| Amenities         |                                                                                                                                                                                                                  |
| Amenities         | Car Wash, Deck, Gazebo, Guest Suite, No Animal Home, No Smoking<br>Home, Parking-Visitor, Recreation Room/Centre, Secured Parking,<br>Security Door, Social Rooms, Storage-Locker Room, Workshop, See<br>Remarks |
| Parking Spaces    | 1                                                                                                                                                                                                                |
| Parking           | Underground                                                                                                                                                                                                      |
| Interior          |                                                                                                                                                                                                                  |
| Interior Features | ensuite bathroom                                                                                                                                                                                                 |
| Appliances        | Air Conditioning-Central, Dishwasher-Built-In, Dryer, Fan-Ceiling,<br>Freezer, Garage Opener, Hood Fan, Refrigerator, Stove-Electric,<br>Washer, Window Coverings                                                |
| Heating           | Hot Water, Natural Gas                                                                                                                                                                                           |
| # of Stories      | 4                                                                                                                                                                                                                |
| Stories           | 4                                                                                                                                                                                                                |
| Has Basement      | Yes                                                                                                                                                                                                              |
| Basement          | None, No Basement                                                                                                                                                                                                |
| Exterior          |                                                                                                                                                                                                                  |