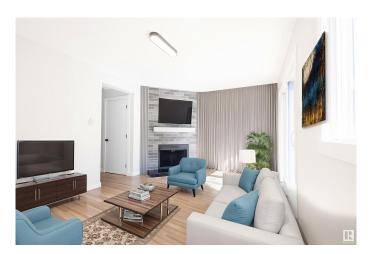

### \$269,900

3 Bedroom, 1.50 Bathroom, 1,080 sqft Condo / Townhouse on 0.00 Acres

Overlanders, Edmonton, AB

Fully renovated townhouse with low condo fees? Yes, please! This 3 bedroom, 1.5 bathroom townhouse was renovated top to bottom! Enjoy entertaining family and friends in the spacious living room while you prepare treats in a brand new kitchen. With 3 bedrooms and a finished basement, you will have plenty of room for the growing family. Soak in the sun on those warm summer days in your East facing fenced yard. Located in Overlanders, there is plenty of shopping and entertainment around! With easy access to Yellowhead Trail to the South, Anthony Henday Drive to the North, as well as public transport, you'll have easy access to the entire City. This property needs to be seen in person to be fully appreciated! Welcome home!