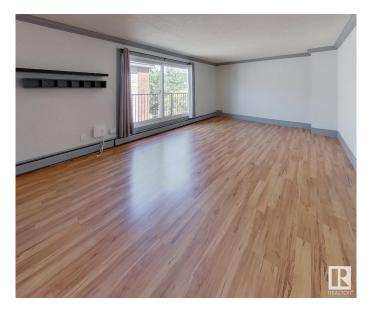

## \$100,000

1 Bedroom, 1.00 Bathroom, 859 sqft Condo / Townhouse on 0.00 Acres

Westwood (Edmonton), Edmonton, AB

Why pay for parking when you can WALK to NAIT and have easy access to U of A & GMCC? This apartment style condo is PERFECT for STUDENTS! Top floor for security in this very well maintained building. Perfect one bedroom apartment home with a spacious living room with laminate flooring and patio doors to the balcony. The kitchen has lots of cabinets and stainless steel appliances PLUS a good space for dining. An in suite laundry room offers extra storage space as well. Large bedroom and a full bathroom complete this well designed lay out. One assigned powered parking stall means your vehicle is always off the street and secure. You can walk to great amenities in the area!

# Interior

Appliances Dishwasher-Built-In, Dryer, Refrigerator, Stove-Electric, Washer

Heating Baseboard, Natural Gas