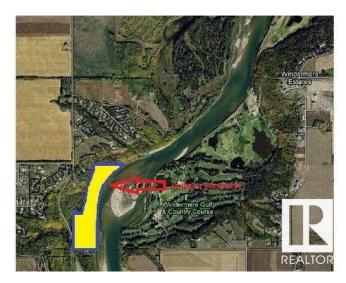

## \$2,600,000

0 Bedroom, 0.00 Bathroom, Single Family on 0.00 Acres

Riverview Area, Edmonton, AB

One of a kind property with DIRECT access to the North Saskatchewan River. This 33.54 Acre parcel of land is located along 199 St & just north of 9 Ave (directly across the River from Windermere Country Club). Perfect for those looking for a secluded setting yet within minutes to amenities in Edmonton & close to current & future developments. The majority of the land is treed & includes many trails. This rare opportunity allows you to build your dream home with a million dollar view. Zoned single-family. Potential for subdividing. Don't let this opportunity pass you by.

## **Community Information**

| Address     | 503 199 Street |
|-------------|----------------|
| Area        | Edmonton       |
| Subdivision | Riverview Area |
| City        | Edmonton       |

| County<br>Province<br>Postal Code | ALBERTA<br>AB<br>T6M 2N8                                                                                                         |
|-----------------------------------|----------------------------------------------------------------------------------------------------------------------------------|
| Amenities                         |                                                                                                                                  |
| Is Waterfront                     | Yes                                                                                                                              |
| Exterior                          |                                                                                                                                  |
| Exterior Features                 | Backs Onto Park/Trees, Private Setting, River Valley View, River View, Rolling Land, Treed Lot, Waterfront Property, See Remarks |
| Additional Information            |                                                                                                                                  |
| Date Listed                       | July 21st, 2025                                                                                                                  |
| Days on Market                    | 55                                                                                                                               |