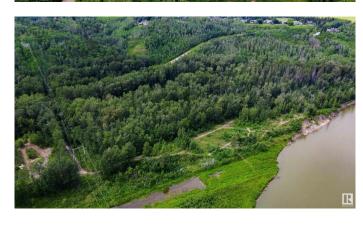

## \$2,600,000

0 Bedroom, 0.00 Bathroom, Single Family on 0.00 Acres

Riverview Area, Edmonton, AB

One of a kind property with DIRECT access to the North Saskatchewan River. This 33.54 Acre parcel of land is located along 199 St & just north of 9 Ave (directly across the River from Windermere Country Club). Perfect for those looking for a secluded setting yet within minutes to amenities in Edmonton & close to current & future developments. The majority of the land is treed & includes many trails. This rare opportunity allows you to build your dream home with a million dollar view. Zoned single-family. Potential for subdividing. Don't let this opportunity pass you by.

## **Community Information**

| Address     | 503 199 Street |
|-------------|----------------|
| Area        | Edmonton       |
| Subdivision | Riverview Area |
| City        | Edmonton       |

| County<br>Province<br>Postal Code | ALBERTA<br>AB<br>T6M 2N8                                                                                                         |
|-----------------------------------|----------------------------------------------------------------------------------------------------------------------------------|
| Amenities                         |                                                                                                                                  |
| Is Waterfront                     | Yes                                                                                                                              |
| Exterior                          |                                                                                                                                  |
| Exterior Features                 | Backs Onto Park/Trees, Private Setting, River Valley View, River View, Rolling Land, Treed Lot, Waterfront Property, See Remarks |
| Additional Information            |                                                                                                                                  |
| Date Listed                       | July 21st, 2025                                                                                                                  |
| Days on Market                    | 55                                                                                                                               |