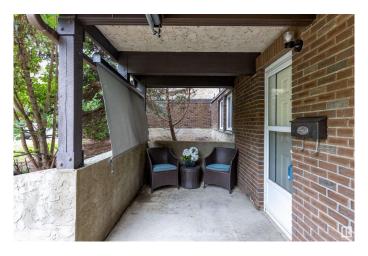

#### \$149,900

2 Bedroom, 1.00 Bathroom, 808 sqft Condo / Townhouse on 0.00 Acres

Grandin, St. Albert, AB

Welcome to this cozy main floor unit in Tudor Glen. Direct outside access with your own covered entrance/patio area makes it a very comfortable home with no stairs. The unit has newer VINYL PLANK FLOORING throughout most of the home. There is a living room, spacious dining room, two bedrooms, storage room and a four piece bathroom. The kitchen has white cabinetry, stainless steel appliances, dishwasher (July 2025) and a newer stacked washer/dryer. Freshly painted and quick possession. One outside assigned parking stall completes this fantastic unit! Walking distance to Save on Foods, Starbucks and more. Easy access to the Anthony Henday.