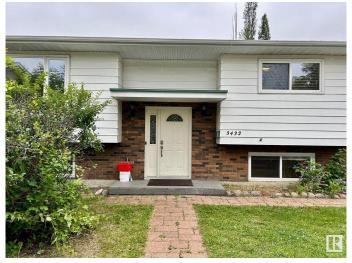

### \$400.000

4 Bedroom, 2.00 Bathroom, 1,032 sqft Single Family on 0.00 Acres

Richfield, Edmonton, AB

Gorgeous upgrades, granite counters, walkout basement! Numerous improvements & upgrades including kitchen, paint, windows, bathrooms, light fixtures, shingles, high efficient furnace, stone sidewalk, etc. New kitchen has granite counters, plenty of counter and cabinet space, bright and open. Bathroom has heated floors, high end whirlpool tub. Massive southwest backyard with mature trees. Oversize deck with railings. Very charming crescent location. Just minutes to 91 Street, Whitemud Drive, Costco and South Edmonton Common.

## Interior

Appliances Dishwasher-Built-In, Dryer, Hood Fan, Oven-Microwave, Refrigerator,

Storage Shed, Stove-Electric, Washer, Window Coverings

Heating Forced Air-1, Natural Gas

Fireplace Yes

Fireplaces Brick Facing