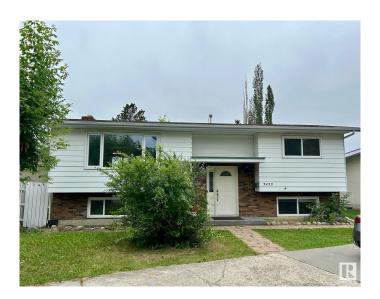

### \$400.000

4 Bedroom, 2.00 Bathroom, 1,032 sqft Single Family on 0.00 Acres

Richfield, Edmonton, AB

Gorgeous upgrades, granite counters, walkout basement! Numerous improvements & upgrades including kitchen, paint, windows, bathrooms, light fixtures, shingles, high efficient furnace, stone sidewalk, etc. New kitchen has granite counters, plenty of counter and cabinet space, bright and open. Bathroom has heated floors, high end whirlpool tub. Massive southwest backyard with mature trees. Oversize deck with railings. Very charming crescent location. Just minutes to 91 Street, Whitemud Drive, Costco and South Edmonton Common.