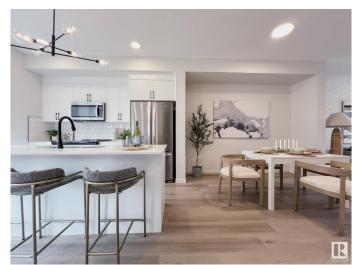

## \$489,900

3 Bedroom, 2.50 Bathroom, 1,356 sqft Single Family on 0.00 Acres

Rosenthal (Edmonton), Edmonton, AB

Welcome to the Metro Shift 18 by award winning Cantiro Homes! This rear laned, single family home offers even more space and versatility, including SIDE ENTRY and ROUGH-INS for future basement suite income potential. The expansive open concept main floor includes a spacious kitchen, dining, and living area – perfect for family living and entertaining. Additional features include: 9ft foundation, Craftsman elevation, Linen colorboard. \*photos are for representation only. Colours and finishing may vary\*

#### Interior

Interior Features ensuite bathroom

Appliances Dishwasher-Built-In, Microwave Hood Fan, Refrigerator, Stove-Electric

Heating Forced Air-1, Natural Gas

Stories 2

Has Basement Yes

Basement Full, Unfinished