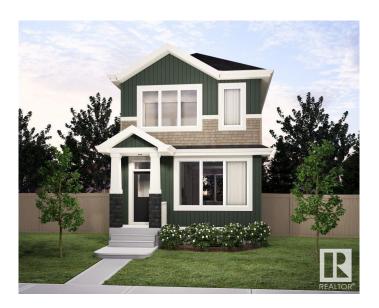

# \$489,900 - 8108 228 Street, Edmonton

MLS® #E4449278

## \$489,900

3 Bedroom, 2.50 Bathroom, 1,356 sqft Single Family on 0.00 Acres

Rosenthal (Edmonton), Edmonton, AB

Welcome to the Metro Shift 18 by award winning Cantiro Homes! This rear laned, single family home offers even more space and versatility, including SIDE ENTRY and ROUGH-INS for future basement suite income potential. The expansive open concept main floor includes a spacious kitchen, dining, and living area – perfect for family living and entertaining. Additional features include: 9ft foundation, Craftsman elevation, Linen colorboard. \*photos are for representation only. Colours and finishing may vary\*