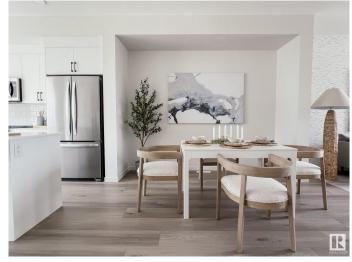

## \$489,900

3 Bedroom, 2.50 Bathroom, 1,356 sqft Single Family on 0.00 Acres

Rosenthal (Edmonton), Edmonton, AB

Welcome to the Metro Shift 18 by award winning Cantiro Homes! This rear laned, single family home offers even more space and versatility, including SIDE ENTRY and ROUGH-INS for future basement suite income potential. The expansive open concept main floor includes a spacious kitchen, dining, and living area – perfect for family living and entertaining. Additional features include: 9ft foundation, Craftsman elevation, Linen colorboard. \*photos are for representation only. Colours and finishing may vary\*

#### Interior

Interior Features ensuite bathroom

Appliances Dishwasher-Built-In, Microwave Hood Fan, Refrigerator, Stove-Electric

Heating Forced Air-1, Natural Gas

Stories 2

Has Basement Yes

Basement Full, Unfinished