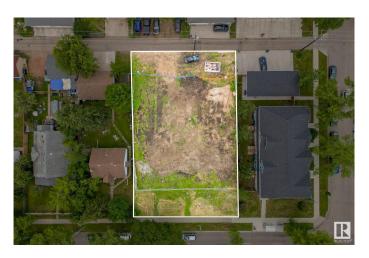

## \$375,000

0 Bedroom, 0.00 Bathroom, Single Family on 0.00 Acres

Spruce Avenue, Edmonton, AB

\*\*\*\*\*\* Large vacant LOT, 50 feet x 150 feet (15.2m x 45.7m). \*\* Excellent location. \*\* Education, healthcare & lifestyle are all a few minutes drive away. \*\* The adjacent LOT (11244 101 St) is also for sale. \*\* 3-minute-drive to Royal Alexandra Hospital. \*\* 3-minute-drive to Gene Zwozdesky Centre at Norwood. \*\* 4-minute-drive to Kingsway Mall. \*\* 5-minute-drive to NAIT (Northern Alberta Institute of Technology). \*\* 7-minute-drive to MacEwan University. \*\* 7-minute-drive to Edmonton City Centre. \*\*\*\*\* The combined LOT, 100 feet x 150 feet, is a big and beautiful canvas for new creation!

## **Community Information**

Address 11240 101 Street

Area Edmonton

Subdivision Spruce Avenue

City Edmonton
County ALBERTA

Province AB

Postal Code T5G 2A5