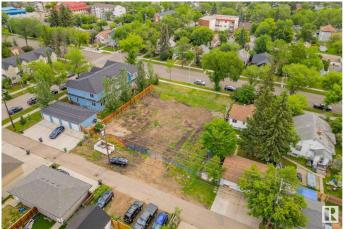

## \$375,000

0 Bedroom, 0.00 Bathroom, Single Family on 0.00 Acres

Spruce Avenue, Edmonton, AB

\*\*\*\*\*\* Large vacant LOT, 50 feet x 150 feet (15.2m x 45.7m). \*\* Excellent location. \*\* Education, healthcare & lifestyle are all a few minutes drive away. \*\* The adjacent LOT (11244 101 St) is also for sale. \*\* 3-minute-drive to Royal Alexandra Hospital. \*\* 3-minute-drive to Gene Zwozdesky Centre at Norwood. \*\* 4-minute-drive to Kingsway Mall. \*\* 5-minute-drive to NAIT (Northern Alberta Institute of Technology). \*\* 7-minute-drive to MacEwan University. \*\* 7-minute-drive to Edmonton City Centre. \*\*\*\*\* The combined LOT, 100 feet x 150 feet, is a big and beautiful canvas for new creation!

## **Community Information**

Address 11240 101 Street

Area Edmonton

Subdivision Spruce Avenue

City Edmonton
County ALBERTA

Province AB

Postal Code T5G 2A5