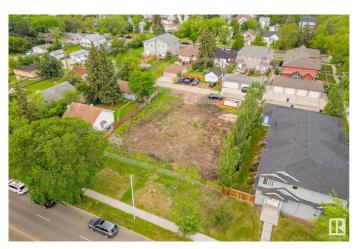

## \$375,000

0 Bedroom, 0.00 Bathroom, Single Family on 0.00 Acres

Spruce Avenue, Edmonton, AB

\*\*\*\*\*\* Large vacant LOT, 50 feet x 150 feet (15.2m x 45.7m). \*\* Excellent location. \*\* Education, healthcare & lifestyle are all a few minutes drive away. \*\* The adjacent LOT (11244 101 St) is also for sale. \*\* 3-minute-drive to Royal Alexandra Hospital. \*\* 3-minute-drive to Gene Zwozdesky Centre at Norwood. \*\* 4-minute-drive to Kingsway Mall. \*\* 5-minute-drive to NAIT (Northern Alberta Institute of Technology). \*\* 7-minute-drive to MacEwan University. \*\* 7-minute-drive to Edmonton City Centre. \*\*\*\*\* The combined LOT, 100 feet x 150 feet, is a big and beautiful canvas for new creation!

## **Community Information**

Address 11240 101 Street

Area Edmonton

Subdivision Spruce Avenue

City Edmonton
County ALBERTA

Province AB

Postal Code T5G 2A5