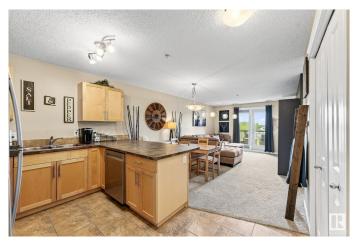

#### \$139,900

1 Bedroom, 1.00 Bathroom, 649 sqft Condo / Townhouse on 0.00 Acres

Spruce Ridge, Spruce Grove, AB

Discover comfort and convenience in this well-maintained Spruce Grove condo. The open-concept layout features a spacious kitchen with warm cabinetry, stainless steel appliances, and a generous peninsula with seating. Enjoy natural light throughout the main living area, which opens to a covered balconyâ€"perfect for relaxing or entertaining. The primary bedroom includes a walk-in closet and easy access to the 4-piece bath. Neutral tones and practical finishes make this a move-in-ready home, ideal for first-time buyers, downsizers, or investors. Located close to parks, shopping, and commuter routes for added everyday ease.