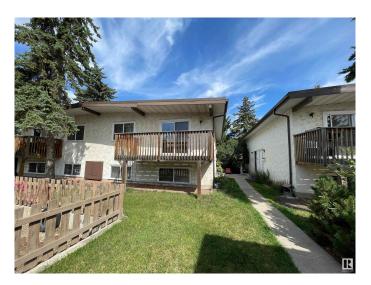

### \$129,000

2 Bedroom, 1.00 Bathroom, 503 sqft Condo / Townhouse on 0.00 Acres

Evansdale, Edmonton, AB

Great INVESTMENT opportunity or first time buyers. The upper floor features large eat-in kitchen, HUGE living area that opens to the sunny deck and laundry area. This affordable home is complete at a lower level with 2 large bedrooms, 4 pc bathroom and storage area. Great location close to Schools, Transit and Shopping. H/E Furnace.

#### **Exterior**

Exterior Wood, Stucco

Exterior Features Fenced, Fruit Trees/Shrubs, Landscaped, Level Land, Park/Reserve,

Public Transportation, Schools, Shopping Nearby

Roof Asphalt Shingles

Construction Wood, Stucco