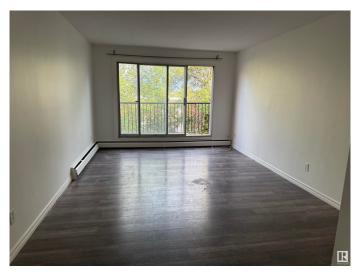

### \$75,000

2 Bedroom, 1.00 Bathroom, 771 sqft Condo / Townhouse on 0.00 Acres

Belvedere, Edmonton, AB

Conveniently located TOP FLOOR 2 bedroom UPGRADED suite with modern flooring, tile and paint. Spacious living room with patio doors to a BALCONY that has a private view with trees and greenery. Kitchen with bright cabinetry and a dining area. Fridge, stove and dishwasher are included. Full 4 piece bathroom. Large primary bedroom, ample sized second bedroom and storage room. Close to Belvedere LRT, great restaurants, Manning Crossing shopping, Manning Town Centre shopping, Costco, Superstore and Walmart, Excellent location, Low condo fees include heat and water. This home is perfect for the investor or first time home buyer. Come see for yourself!