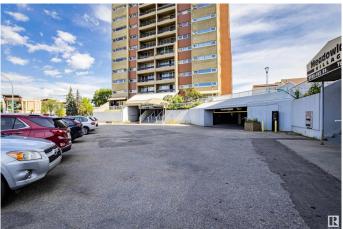

## \$144,900

1 Bedroom, 1.00 Bathroom, 682 sqft Condo / Townhouse on 0.00 Acres

West Meadowlark Park, Edmonton, AB

Tastefully Upgraded One-Bedroom in Prime Meadowlark Location! This spacious 682 sq.ft. one-bedroom condo offers a unique raised living room and bedroom layout, creating an open and airy feel. Enjoy stylish laminate and tile flooring throughout, a luxurious jetted tub in the master ensuite, and sweeping unobstructed views of the city. The low condo fee covers all utilitiesâ€"heat, water, and electricityâ€"making it an excellent value. Conveniently located within walking distance to West Edmonton Mall and the upcoming Valley Line LRT station. Perfect for first-time buyers, downsizers, or investors!

#### Interior

Interior Features ensuite bathroom

Appliances Dishwasher-Built-In, Hood Fan, Refrigerator, Stove-Electric

Heating Baseboard, Water