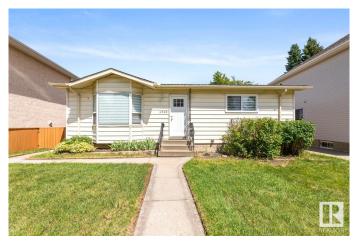

# \$484,900

4 Bedroom, 2.00 Bathroom, 1,067 sqft Single Family on 0.00 Acres

Capilano, Edmonton, AB

Backing onto the Ravine! This solid home is located in the heart of Capilano and offers 3 bedrooms up, 1 down, and 2 full bathrooms. Features a spacious, functional kitchen with island. The large, fenced yard includes a deck, firepit, greenhouse, and extra shedâ€"ideal for outdoor living, gardening, or storage. Enjoy privacy and scenic views with direct ravine access. Double detached garage offers ample parking and workspace. A great opportunity to personalize a well-built home in a quiet, established neighborhood. Close to shopping, schools, parks, river valley trails, and easy access to Wayne Gretzky Drive.

# **Community Information**

Address 4508 109a Avenue

Area Edmonton
Subdivision Capilano
City Edmonton
County ALBERTA

Province AB

Postal Code T6A 1S4