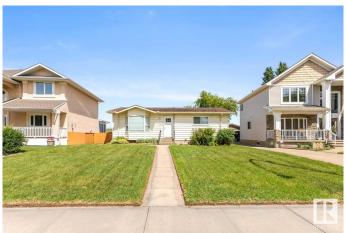

# \$484,900

4 Bedroom, 2.00 Bathroom, 1,067 sqft Single Family on 0.00 Acres

Capilano, Edmonton, AB

Backing onto the Ravine! This solid home is located in the heart of Capilano and offers 3 bedrooms up, 1 down, and 2 full bathrooms. Features a spacious, functional kitchen with island. The large, fenced yard includes a deck, firepit, greenhouse, and extra shedâ€"ideal for outdoor living, gardening, or storage. Enjoy privacy and scenic views with direct ravine access. Double detached garage offers ample parking and workspace. A great opportunity to personalize a well-built home in a quiet, established neighborhood. Close to shopping, schools, parks, river valley trails, and easy access to Wayne Gretzky Drive.

# **Exterior**

Exterior Wood, Stucco, Vinyl

Exterior Features Back Lane, Fenced, Landscaped, Ravine View

Roof Asphalt Shingles

Construction Wood, Stucco, Vinyl

Foundation Concrete Perimeter